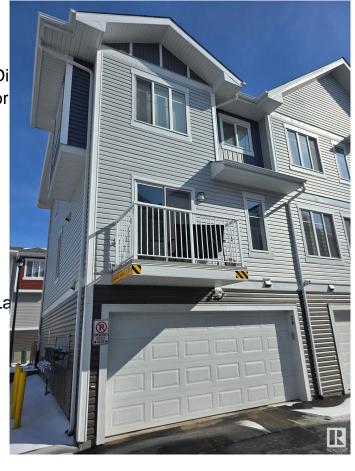

### \$359,900

2 Bedroom, 2.50 Bathroom, 1,256 sqft Condo / Townhouse on 0.00 Acres

Chappelle Area, Edmonton, AB

Welcome to this stunning open-concept townhome in the sought-after community of Chappelle! This 2 bedroom, 2.5 bathroom home offers a private fenced yard, an attached 2-car garage, in-suite laundry, low condo fees, and the comfort of Air Conditioning. The unit features a spacious living room, modern kitchen, two bedrooms with attached full bathroom, and plenty of storage. With quality finishes, stainless steel appliances, and laminate flooring. Perfectly located, you're steps away from serene ponds, walking trails, and community gardens, with easy access to schools, transit, and the Henday. Residents also enjoy access to Chappelle Gardens' recreation centre, skating rink, and more.

#### **Amenities**

Amenities Air Conditioner, No Animal H

Parking Spaces 2

Parking Double Garage Attached