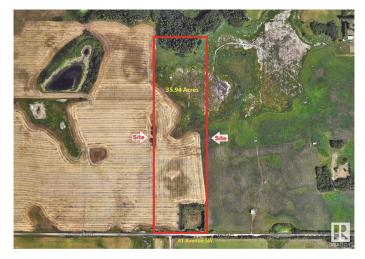

# \$4,500,000 - On 41 Ave Sw 1.84km East Of 50th Street, Edmonton

MLS® #E4428032

## \$4,500,000

0 Bedroom, 0.00 Bathroom, Land Commercial on 0.00 Acres

None, Edmonton, AB

Great Investment Land !!

### **Community Information**

| Address     | On 41 Ave Sw 1.84km East |
|-------------|--------------------------|
| Area        | Edmonton                 |
| Subdivision | None                     |
| City        | Edmonton                 |
| County      | ALBERTA                  |
| Province    | AB                       |
| Postal Code | T6X 2R6                  |