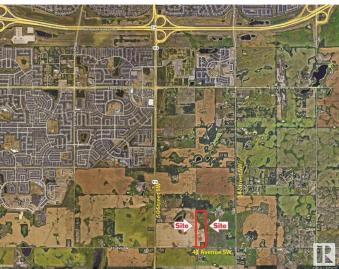

# \$4,500,000 - On 41 Ave Sw 1.84km East Of 50th Street, Edmonton

MLS® #E4428032

## \$4,500,000

0 Bedroom, 0.00 Bathroom, Land Commercial on 0.00 Acres

None, Edmonton, AB

Great Investment Land !!

### **Community Information**

| Address     | On 41 Ave Sw 1.84km East |
|-------------|--------------------------|
| Area        | Edmonton                 |
| Subdivision | None                     |
| City        | Edmonton                 |
| County      | ALBERTA                  |
| Province    | AB                       |
| Postal Code | T6X 2R6                  |