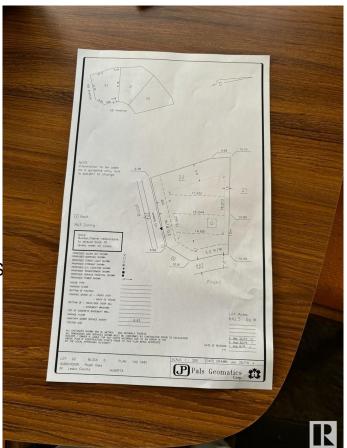

# **Community Information**

| Address     | 3004 59 Ave        |
|-------------|--------------------|
| Area        | Rural Leduc County |
| Subdivision | Royal Oaks_LEDU    |
| City        | Rural Leduc County |
| County      | ALBERTA            |
| Province    | AB                 |
| Postal Code | T4X 0X9            |

## Exterior

Exterior Features Airport Nearby, Corner Lot, S