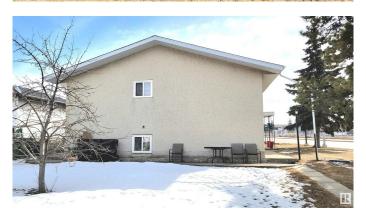

#### **Exterior**

Exterior Wood, Stucco

Exterior Features Backs Onto Park/Trees, Corner Lot, Lake Access Property,

Park/Reserve

Roof Asphalt Shingles

Construction Wood, Stucco

Foundation Concrete Perimeter