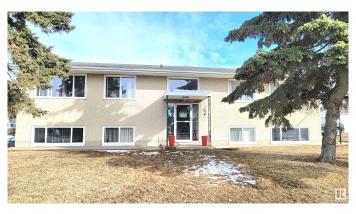

# \$699,000 - 4609 46 Street, Leduc

MLS® #E4427870

### \$699,000

7 Bedroom, 4.00 Bathroom, 1,798 sqft Single Family on 0.00 Acres

South Telford, Leduc, AB

4 plex located next to Telford Lake, Telford Park and Peace Park, this fourplex offers three 2 bedroom and one 1 bedroom living units. Current revenues are \$56,4000 per year, with window upgrades, new roof in 2019 and recent boiler replacement and kitchen upgrades. Over 1790 sq ft per floor, this Raised bungalow fourplex is a rare find in this price range. With good Public Transit access and adjacent to F Lede Park, tenants are not hard to find. Fourplex offers central laundry in the basement, and one km from the Leduc Rec center. Located in the center of Leduc, this property is prime for long term rental returns!

Type Single Family

Sub-Type 4PLEX

Style Raised Bungalow

Status Active

#### **Exterior**

Exterior Wood, Stucco

Exterior Features Backs Onto Park/Trees, Corner Lot, Lake Access Property,

Park/Reserve

Roof Asphalt Shingles

Construction Wood, Stucco

Foundation Concrete Perimeter