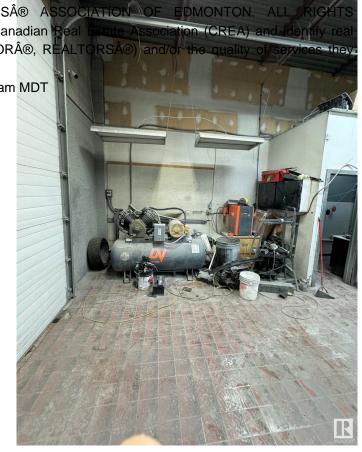

#### \$99,000

0 Bedroom, 0.00 Bathroom, Business on 0.00 Acres

Riel Business Park, St. Albert, AB

Auto body space for sale with all equipment and supplies included, offering a turnkey opportunity for an owner/operator. This fully equipped shop with makeup air unit comes with a frame auto body machine, paint booth, compressor, tools, and existing supplies, allowing for immediate operation. The business benefits from very low rent and an efficient work setup, making it an ideal investment for someone looking to establish or expand their presence in the industry. With everything in place, this is a rare chance to step into a fully functional shop without the hassle of starting from scratch.