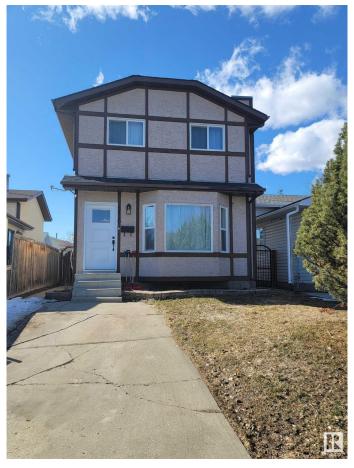

# \$389,900 - 5410 188 Street, Edmonton

MLS® #E4427619

#### \$389.900

3 Bedroom, 1.50 Bathroom, 1,112 sqft Single Family on 0.00 Acres

Jamieson Place, Edmonton, AB

Why rent when you can own for less than \$2,000/month? This thoughtfully renovated, well-kept 2-storey in Jamieson Place features 3 spacious bedrooms, a bright kitchen with nook, 1.5 baths, functional laundry room with sink, finished basement with gas fireplace, large deck, landscaped yard, 2 movable storage sheds, and front + rear parking with back lane access. Hot water tank (2009), furnace (2002), super clean and move-in ready. With both front and rear parking access, this home is as practical as it is charming. Located just minutes from Anthony Henday Drive and West Edmonton Mall, this is the perfect place to call home. To top it offâ€"for this price, you're NOT paying Condo Fees. You're getting a detached Single Family Home! Smart start. Solid investment. Your future begins here!

## **Community Information**

Address 5410 188 Street

Area Edmonton

Subdivision Jamieson Place

City Edmonton
County ALBERTA

Province AB

Postal Code T6M 1Z6