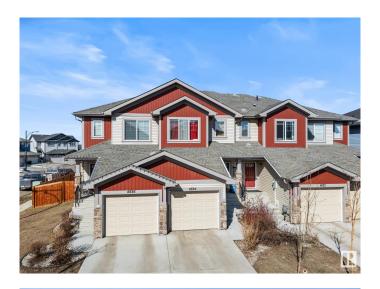

#### \$425.000

3 Bedroom, 2.50 Bathroom, 1,443 sqft Single Family on 0.00 Acres

Allard, Edmonton, AB

This beautiful house is located in Allard, a highly sought after neighbourhood in southwest Edmonton. The house features a well-lit and spacious kitchen, an open concept living area and a functional dining room. The house has a completed deck, a fully landscaped and fenced yard, and a single-car attached garage. On the upper floor, there is a master bedroom with upgraded closets and ensuite, 2 other rooms with customized closet spaces, another bathroom and the laundry room. The basement is unfinished and can be developed by the new owners to have additional living space, or used as a storage.

#### **Amenities**

Amenities Carbon Monoxide Detectors, Deck, Detectors Smoke

Parking Single Garage Attached

#### **Exterior**

Exterior Wood, Vinyl

Exterior Features Airport Nearby, Fenced, Flat Site, Low Maintenance Landscape,

Schools, Shopping Nearby

Roof Asphalt Shingles

Construction Wood, Vinyl

Foundation Concrete Perimeter