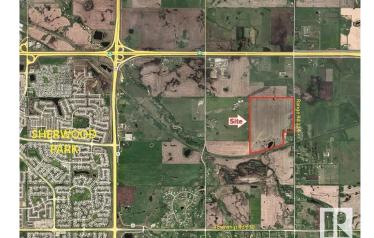

### \$3,725,000

0 Bedroom, 0.00 Bathroom, Land Commercial on 0.00 Acres

None, Sherwood Park, AB

 Near New areas of Cambrian and Bremner will reshape this area with massive potential for this site!! - Trunk Lines for Sanitary & Water are Nearby! - 4 Miles East of Sherwood Park!

## **Community Information**

Address W. Side Of 224 Half-mile Sou

Area Sherwood Park

Subdivision None

City Sherwood Park

County ALBERTA

Province AB

Postal Code T8E 2K4