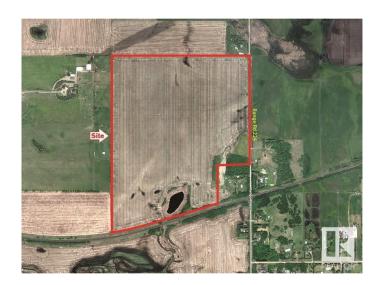

### \$3,725,000

0 Bedroom, 0.00 Bathroom, Land Commercial on 0.00 Acres

None, Sherwood Park, AB

 Near New areas of Cambrian and Bremner will reshape this area with massive potential for this site!! - Trunk Lines for Sanitary & Water are Nearby! - 4 Miles East of Sherwood Park!

## **Community Information**

Address W. Side Of 224 Half-mile Sou

Area Sherwood Park

Subdivision None

City Sherwood Park

County ALBERTA

Province AB

Postal Code T8E 2K4