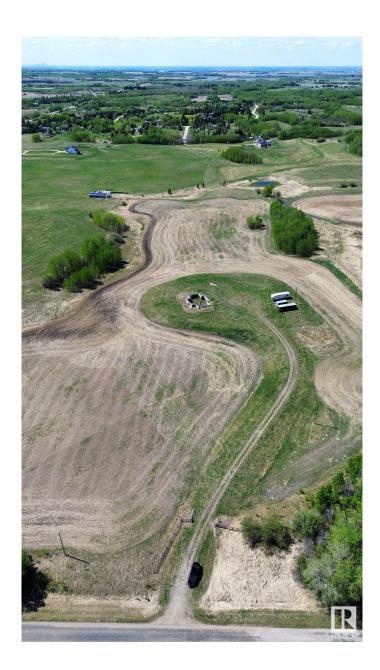

#### \$420,000

0 Bedroom, 0.00 Bathroom, Rural on 18.29 Acres

None, Rural Strathcona County, AB

Prime 18-Acre Parcel Near Sherwood Park & Fort Saskatchewan!Discover the convenience of rural privacy and urban convenience with this fully fenced property, ideally located just minutes from both Sherwood Park and Fort Saskatchewan. With power and natural gas already brought onto the property, much of the prep work is already complete making this an excellent opportunity to build your dream home. A gravel driveway leads directly to the building site, where a concrete foundation is already in place. With an engineering report, you can confirm if the property is ready to build on or, if you prefer to start fresh, the sellers are open to removing the existing foundation. Enjoy open, usable acres for recreation, farming, or future development you choose how to make it your own!