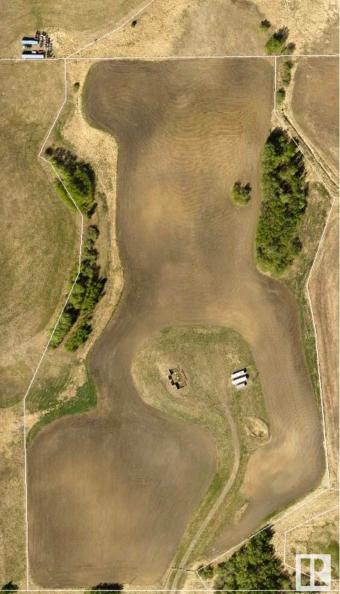

#### \$420,000

0 Bedroom, 0.00 Bathroom, Rural on 18.29 Acres

None, Rural Strathcona County, AB

Prime 18-Acre Parcel Near Sherwood Park & Fort Saskatchewan!Discover the convenience of rural privacy and urban convenience with this fully fenced property, ideally located just minutes from both Sherwood Park and Fort Saskatchewan. With power and natural gas already brought onto the property, much of the prep work is already complete making this an excellent opportunity to build your dream home. A gravel driveway leads directly to the building site, where a concrete foundation is already in place. With an engineering report, you can confirm if the property is ready to build on or, if you prefer to start fresh, the sellers are open to removing the existing foundation. Enjoy open, usable acres for recreation, farming, or future development you choose how to make it your own!