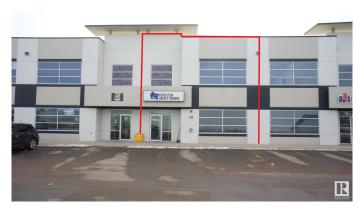

# \$749,000 - 118 Provincial Avenue, Sherwood Park

MLS® #E4427140

## \$749,000

0 Bedroom, 0.00 Bathroom, Industrial on 0.00 Acres

Sherwood Business Park, Sherwood Park, AB

OWNER/USER OPPORTUNITY. Existing tenant has lease until October 31, 2025 and willing to leave sooner if earlier possession is needed. 3405 sf tilt up concrete office warehouse condo in Sherwood Park. This 30' x 83.5' bay offers a 2405 SF floor plate and an additional 1000 SF of finished load bearing concrete mezzanine. Roof top HVAC, radiant heat in warehouse, 14' x 12' grade loading door and 225 amp 3 Phase power. Fully sprinklered, 20' clear warehouse ceiling height. Condo Fees \$559.39/month