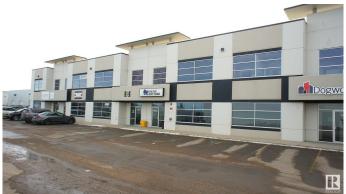

# \$749,000 - 118 Provincial Avenue, Sherwood Park

MLS® #E4427140

## \$749,000

0 Bedroom, 0.00 Bathroom, Industrial on 0.00 Acres

Sherwood Business Park, Sherwood Park, AB

OWNER/USER OPPORTUNITY. Existing tenant has lease until October 31, 2025 and willing to leave sooner if earlier possession is needed. 3405 sf tilt up concrete office warehouse condo in Sherwood Park. This 30' x 83.5' bay offers a 2405 SF floor plate and an additional 1000 SF of finished load bearing concrete mezzanine. Roof top HVAC, radiant heat in warehouse, 14' x 12' grade loading door and 225 amp 3 Phase power. Fully sprinklered, 20' clear warehouse ceiling height. Condo Fees \$559.39/month