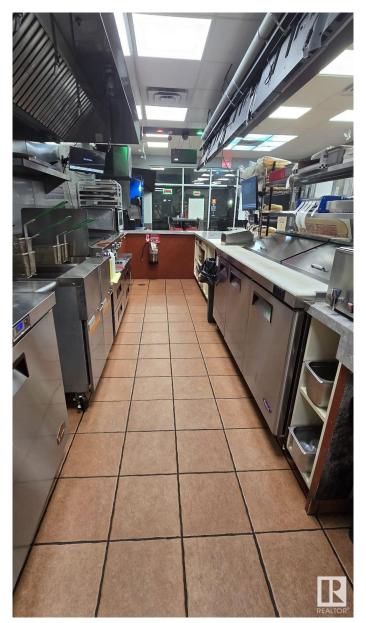

#### \$234,900

0 Bedroom, 0.00 Bathroom, Business on 0.00 Acres

Broadview Park, Sherwood Park, AB

A well-established and highly successful restaurant in a prime location is now available for sale. This dine-in and takeout business boasts a unique menu with the flexibility to modify offerings, making it an excellent opportunity for an ambitious entrepreneur or investor. This restaurant has built a strong reputation and a loyal customer base. The Seller agrees to provide comprehensive training to the Buyer upon completion of the sale. This training will cover daily operations, systems, and key business practices. Additionally, the Seller will share the current menu, along with vendor and supplier details, to ensure a smooth transition and continuity of business. The only reason for sale is that the owner is pursuing different career. Brand name is NOT included in the sale as the owner operates another business under the same name. The buyer have option to change the menu/cuisine.