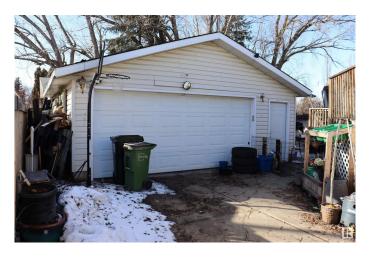

me buyers. Checkout this beautiful bi-level house in the Lorelei neighborhood offering a character of timeless classic and requires TLC with your personal touch. 3-Bedrooms, Living room, kitchen, dinning and full bathroom on Main floor, FINISHED BASEMENT offers Recreation room, 2 additional bedrooms, laundry & full bathroom. Huge Deck, Extra wide detached garage and long drive way perfect for RV PARKING. Great location in a family friendly neighborhood with easy access to amenities. \*\*\*Please note\*\*\* THE PROPERTY IS SOLD "AS IS AT THE TIME OF POSSESSION. NO WARRANTIES OR REPRESENTATIONS―.

Built in 1976

#### **Essential Information**

MLS® # E4426869 Price \$315,000

Bedrooms 5

Bathrooms 2.00

Full Baths 2

Square Footage 1,069

Acres 0.00

Year Built 1976

Type Single Family







Sub-Type Detached Single Family

Style Bi-Level Status Active

# **Community Information**

Address 16536 102 Street

Area Edmonton

Subdivision Lorelei

City Edmonton
County ALBERTA

Province AB

Postal Code T5X 2H3

### **Amenities**

Amenities Deck, See Remarks

Parking Double Garage Detached

### Interior

Appliances None, See Remarks

Heating Forced Air-1, Natural Gas

Stories 2

Has Basement Yes

Basement Full, Finished

#### **Exterior**

Exterior Wood, Vinyl

Exterior Features Fenced, Flat Site, Schools, Shopping Nearby

Roof Asphalt Shingles

Construction Wood, Vinyl

Foundation Concrete Perimeter

#### Additional Information

Date Listed March 21st, 2025

Days on Market 42

Zoning Zone 27

DATA IS DEEMED RELIABLE BUT IS NOT GUARANTEED ACCURATE BY THE REALTORS® ASSOCIATION OF ED