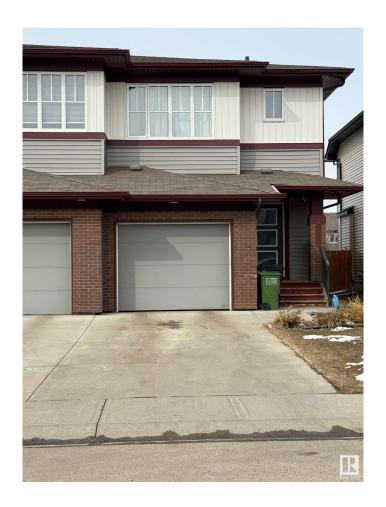

#### \$375,000

3 Bedroom, 2.50 Bathroom, 1,417 sqft Single Family on 0.00 Acres

Cavanagh, Edmonton, AB

Located in the SW community of Cavanagh, this 3 bedroom, 2.5 bath home is located close to a whole lot of amenities. This unit offers a front attached single car garage and a decent sized backyard. This location offers easy access to QE2 and Anthony Henday Drive.

# **Amenities**

Amenities On Street Parking

Parking Single Garage Attached

# **Exterior**

Exterior Wood, Stone, Vinyl

Exterior Features Airport Nearby, Landscaped, Playground Nearby, Shopping Nearby

Roof Asphalt Shingles
Construction Wood, Stone, Vinyl
Foundation Concrete Perimeter