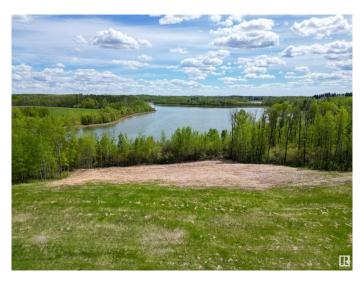

### \$698,000

0 Bedroom, 0.00 Bathroom, Rural on 5.40 Acres

Jackfish Lake, Rural Parkland County, AB

Build your dream lakefront estate on south-facing Lot 2 at Jackfish Lake, located just 45 minutes from downtown Edmonton and only 20 minutes from Spruce Grove. This 5.4+/- acre lot features 285 feet of pristine shoreline, perfect for swimming, fishing, and boating. The quick drop-off in water depth allows for a shorter dock, giving you easy and direct lake access. The natural landscape offers a peaceful setting, surrounded by mature trees for privacy. With power and gas at the property line. Don't miss this rare opportunity to own lakefront property in one of Alberta's most sought-after locations!

## **Exterior**

Exterior Features Boating, Lake Access Property, Lake View, Park/Reserve, Private

Setting, Recreation Use, River View, Treed Lot, Waterfront Property