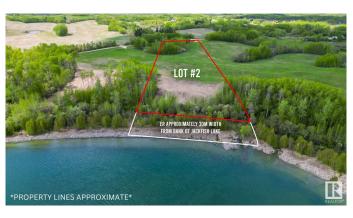

### \$698,000

0 Bedroom, 0.00 Bathroom, Rural on 5.40 Acres

Jackfish Lake, Rural Parkland County, AB

Build your dream lakefront estate on south-facing Lot 2 at Jackfish Lake, located just 45 minutes from downtown Edmonton and only 20 minutes from Spruce Grove. This 5.4+/- acre lot features 285 feet of pristine shoreline, perfect for swimming, fishing, and boating. The quick drop-off in water depth allows for a shorter dock, giving you easy and direct lake access. The natural landscape offers a peaceful setting, surrounded by mature trees for privacy. With power and gas at the property line. Don't miss this rare opportunity to own lakefront property in one of Alberta's most sought-after locations!

## **Exterior**

Exterior Features Boating, Lake Access Property, Lake View, Park/Reserve, Private

Setting, Recreation Use, River View, Treed Lot, Waterfront Property