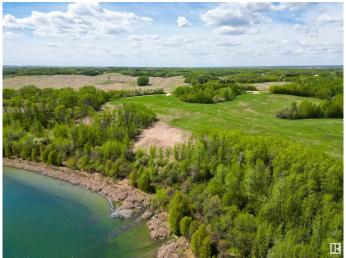

### \$698,000

0 Bedroom, 0.00 Bathroom, Rural on 5.40 Acres

Jackfish Lake, Rural Parkland County, AB

Build your dream lakefront estate on south-facing Lot 2 at Jackfish Lake, located just 45 minutes from downtown Edmonton and only 20 minutes from Spruce Grove. This 5.4+/- acre lot features 285 feet of pristine shoreline, perfect for swimming, fishing, and boating. The quick drop-off in water depth allows for a shorter dock, giving you easy and direct lake access. The natural landscape offers a peaceful setting, surrounded by mature trees for privacy. With power and gas at the property line. Don't miss this rare opportunity to own lakefront property in one of Alberta's most sought-after locations!

## **Exterior**

Exterior Features Boating, Lake Access Property, Lake View, Park/Reserve, Private

Setting, Recreation Use, River View, Treed Lot, Waterfront Property