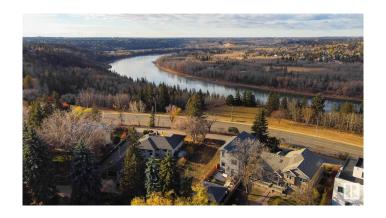

### \$677,000

0 Bedroom, 0.00 Bathroom, Single Family on 0.00 Acres

Windsor Park (Edmonton), Edmonton, AB

PRICE REDUCTION OF \$100,000
AVAILABLE ONLY UNTIL APRIL 30, 2025!
Please price-compare:Â 625 sq.m., 6726
sq.ft., 50-foot front, 38-foot lane way
access. Build a 38 ft. wide 3-storey home
and a triple garage. Best Southwest sunset
view on Saskatchewan Drive. Because you
are directly across from "Irene's Lookout" you
see the whole River Valley from your new
second and third floors. Serviced lot is
cleared and flat - no demolition required.
Motivated seller.

## **Exterior**

Exterior Features Flat Site, Level Land, Ravine View, River Valley View, River View,

Subdividable Lot, Treed Lot, See Remarks