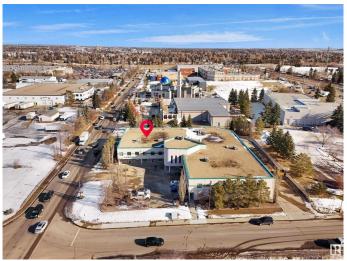

# \$1,365,000 - 2419 96 Street, Edmonton

MLS® #E4425157

\$1,365,000

0 Bedroom, 0.00 Bathroom, Industrial on 0.00 Acres

Parsons Industrial, Edmonton, AB

Prime industrial condo corner unit for sale at Bay Plaza 5, located at 2419 96 Street NW, Edmonton. This 6,729 SF unit features 4,780 SF of main floor space and 1,949 SF of mezzanine, including a developed main floor and second-level office area. The space is designed with a front office, office mezzanine, and a rear warehouse, making it suitable for a variety of industrial and business uses. The unit is equipped with two grade-level loading doors, high ceilings, and ample on-site parking, ensuring efficient operations and accessibility. Strategically located in Parsons Industrial, the property offers excellent connectivity to Anthony Henday Drive, Whitemud Drive, Calgary Trail, and major transportation routes. Surrounded by a wide range of retail amenities, including South Edmonton Common, the area provides convenient access to major retailers such as Walmart, Costco, IKEA, and The Home Depot, as well as numerous dining options, fuel stations, and essential services.