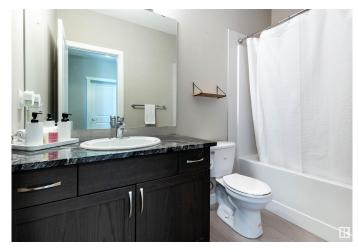

#### Interior

Interior Features ensuite bathroom

Appliances Dishwasher-Built-In, Microwave Hood Fan, Refrigerator, Stacked

Washer/Dryer, Stove-Electric, Window Coverings, TV Wall Mount

Heating Baseboard, Hot Water, Natural Gas