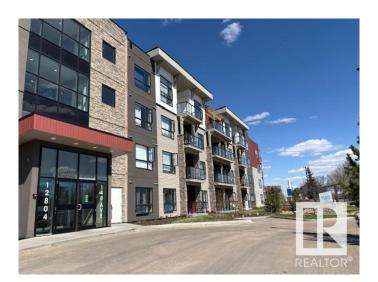

# \$288,900 - 202 12804 140 Avenue, Edmonton

MLS® #E4425023

## **Community Information**

Address 202 12804 140 Avenue

Area Edmonton
Subdivision Pembina
City Edmonton
County ALBERTA

Province AB

Postal Code T6V 0M3

#### **Exterior**

Exterior Wood, Brick, Vinyl

Exterior Features Corner Lot, Landscaped, No Back Lane, Playground Nearby, Public

Transportation, Schools, Shopping Nearby, See Remarks

Roof EPDM Membrane
Construction Wood, Brick, Vinyl
Foundation Concrete Perimeter