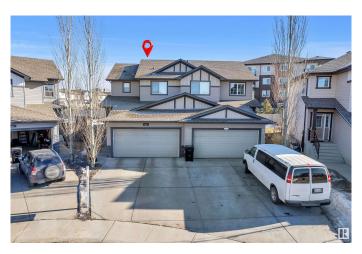

# \$525,000 - 625 56 Street, Edmonton

MLS® #E4424656

## \$525,000

4 Bedroom, 3.50 Bathroom, 1,647 sqft Single Family on 0.00 Acres

Charlesworth, Edmonton, AB

Welcome to this stunning duplex in the highly sought-after community of Charlesworth! With a total of 1646 sqft, this beautiful property boasts a thoughtful layout, featuring a den and half bath, open-concept kitchen with granite countertops, and spacious living and dining areas on the main floor. The upper level showcases three generous-sized bedrooms, including a master with walk-in closet and 3-piece ensuite. The fully finished basement adds an additional bedroom, full bathroom, and spacious living room. Exterior highlights include a fully landscaped and fenced yard. Prime location, just a short walk to public transit, shopping centre, schools, and parks, makes this property a must-see!