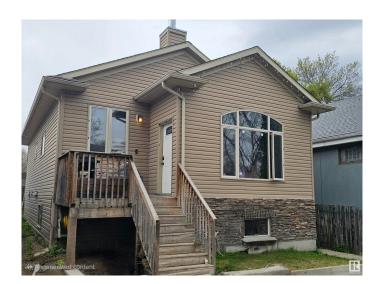

# \$469,900

5 Bedroom, 3.00 Bathroom, 1,111 sqft Single Family on 0.00 Acres

Alberta Avenue, Edmonton, AB

INVESTORS!! Spacious family home with vaulted ceilings, 3 sided fireplace and beautiful hardwood flooring. Large front window makes this home a must see! 3 beds and 2 bathrooms on the main floor with ss appliances and a double detached garage with fenced yard! Basement is a full legal suite with 9ft ceilings, 2 bedrooms and a 3 piece bathroom. Incredible investment opportunity or a lovely home!

## **Exterior**

Exterior Wood, Stone, Vinyl

Exterior Features Back Lane, Fenced, Paved Lane, Public Transportation, Schools,

**Shopping Nearby** 

Roof Asphalt Shingles
Construction Wood, Stone, Vinyl

Foundation Congrete Perimete