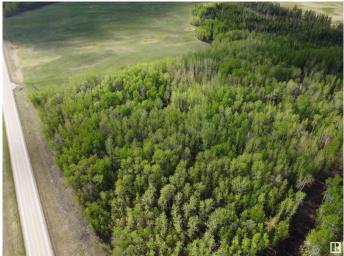

ld a secluded homestead.

### **Essential Information**

| MLS® #    | E4423622        |
|-----------|-----------------|
| Price     | \$399,000       |
| Bathrooms | 0.00            |
| Acres     | 154.77          |
| Туре      | Rural           |
| Sub-Type  | Vacant Lot/Land |
| Status    | Active          |

#### **Community Information**

| Address     | 5280 Highway 627      |
|-------------|-----------------------|
| Area        | Rural Parkland County |
| Subdivision | None                  |
| City        | Rural Parkland County |
| County      | ALBERTA               |
| Province    | AB                    |
| Postal Code | T0E 2H0               |
|             |                       |

## Exterior

Exterior Features Treed Lot, Partially Fenced

## **Additional Information**





| Date Listed    | February 28th, 2025 |
|----------------|---------------------|
| Days on Market | 170                 |
| Zoning         | Zone 90             |

DATA IS DEEMED RELIABLE BUT IS NOT GUARANTEED ACCURATE BY THE REALTORS® ASSOCIATION OF EDMONTON. COPYRIGHT 2025 BY THE REALTORS® ASSOCIATION OF EDMONTON. ALL RIGHTS RESERVED.Trademarks are owned or controlled by the Canadian Real Estate Association (CREA) and identify real estate professionals who are members of CREA (REALTOR®, REALTORS®) and/or the quality of services they provide (MLS®, Multiple Listing Service®)

Listing information last updated on August 16th, 2025 at 10:02pm MDT