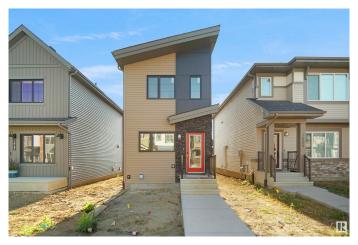

#### \$399.998

3 Bedroom, 2.00 Bathroom, 1,070 sqft Single Family on 0.00 Acres

The Uplands, Edmonton, AB

Welcome to this brand new home the "Sage― Built by Broadview Homes and is located in one of West Edmonton's newest premier communities of the Uplands at Riverview With just under 1100 square Feet this home comes single parking pad, this opportunity is perfect for a young family or young couple. Your main floor is complete with luxury Vinyl plank flooring throughout the great room and the kitchen. Highlighted in your new kitchen are upgraded cabinets, upgraded counter tops and a tile back splash. Finishing off the main level is a 2 piece bathroom. The upper level has 3 bedrooms and 2 full bathrooms that is perfect for a first time buyer. \*\*\* This home is under construction and slated to be completed by September of this year\*\*\*\*

#### **Exterior**

Exterior Wood, Vinyl

Exterior Features Airport Nearby, Golf Nearby, Park/Reserve, Playground Nearby, Public

Transportation, Schools, Shopping Nearby, See Remarks

Roof Asphalt Shingles

Construction Wood, Vinyl