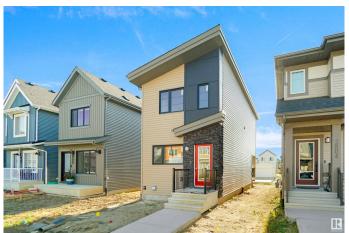

#### \$399.998

3 Bedroom, 2.00 Bathroom, 1,070 sqft Single Family on 0.00 Acres

The Uplands, Edmonton, AB

Welcome to this brand new home the "Sage― Built by Broadview Homes and is located in one of West Edmonton's newest premier communities of the Uplands at Riverview With just under 1100 square Feet this home comes single parking pad, this opportunity is perfect for a young family or young couple. Your main floor is complete with luxury Vinyl plank flooring throughout the great room and the kitchen. Highlighted in your new kitchen are upgraded cabinets, upgraded counter tops and a tile back splash. Finishing off the main level is a 2 piece bathroom. The upper level has 3 bedrooms and 2 full bathrooms that is perfect for a first time buyer. \*\*\* This home is under construction and slated to be completed by September of this year\*\*\*\*

#### **Exterior**

Exterior Wood, Vinyl

Exterior Features Airport Nearby, Golf Nearby, Park/Reserve, Playground Nearby, Public

Transportation, Schools, Shopping Nearby, See Remarks

Roof Asphalt Shingles

Construction Wood, Vinyl