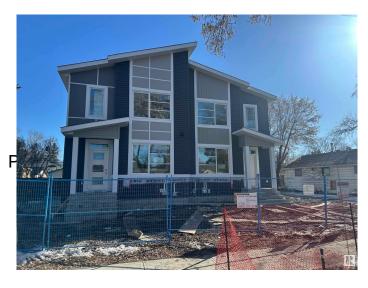

#### \$604,900

6 Bedroom, 4.00 Bathroom, 1,760 sqft Single Family on 0.00 Acres

Prince Charles, Edmonton, AB

This brand-new, 2-storey half duplex features a modern open-concept living area with quartz countertops and a main-floor bedroom with a 3-piece bathroom. Upstairs, you'll find three bedrooms, including a Primary with an ensuite and walk-in closet, plus a laundry room and a 4-piece bathroom. The property also includes a 2-bedroom legal suite and a double detached garage. Note that the property is currently still under construction.

Type Single Family

Sub-Type Half Duplex

Style 2 Storey

Status Active

Roof Asphalt Shingles

Construction Wood, Stone, Vinyl

Foundation Concrete Perimeter