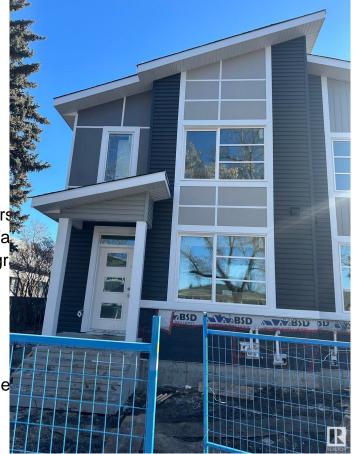

#### \$604,900

6 Bedroom, 4.00 Bathroom, 1,760 sqft Single Family on 0.00 Acres

Prince Charles, Edmonton, AB

This brand-new, 2-storey half duplex features a modern open-concept living area with quartz countertops and a main-floor bedroom with a 3-piece bathroom. Upstairs, you'll find three bedrooms, including a Primary with an ensuite and walk-in closet, plus a laundry room and a 4-piece bathroom. The property also includes a 2-bedroom legal suite and a double detached garage. Note that the property is currently still under construction.

Type Single Family

Sub-Type Half Duplex

Style 2 Storey

Status Active

Roof Asphalt Shingles

Construction Wood, Stone, Vinyl

Foundation Concrete Perimeter