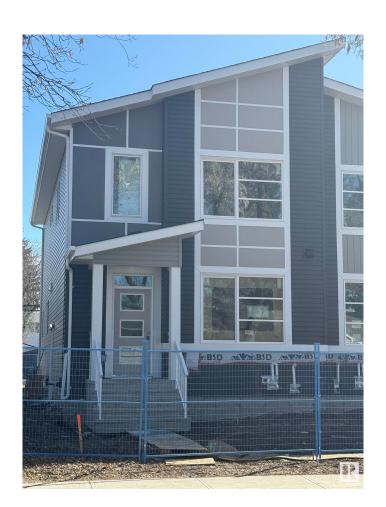

#### \$604,900

6 Bedroom, 4.00 Bathroom, 1,760 sqft Single Family on 0.00 Acres

Prince Charles, Edmonton, AB

This brand-new, 2-storey half duplex features a modern open-concept living area with quartz countertops and a main-floor bedroom with a 3-piece bathroom. Upstairs, you'll find three bedrooms, including a Primary with an ensuite and walk-in closet, plus a laundry room and a 4-piece bathroom. The property also includes a 2-bedroom legal suite and a double detached garage. Note that the property is currently still under construction.

Type Single Family

Sub-Type Half Duplex

Style 2 Storey

Status Active

Roof Asphalt Shingles

Construction Wood, Stone, Vinyl

Foundation Concrete Perimeter