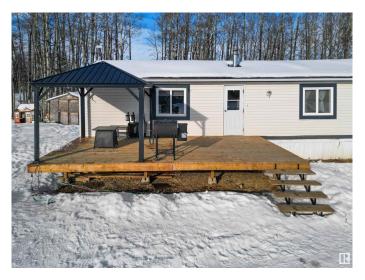

mixture of open and treed land offering 10.01 acres for your recreational use! Just on the other side of the Brazeau/Parkland county line, the property is a quick trip into Drayton Valley. Inside you will find a open concept kitchen/dining that leads into a spacious living room. The kitchen offers plenty of cabinetry and a corner pantry for storage. Down the hall you will pass a seperate laundry/storage area on your way to the primary bedroom with walk in closet and 4 pc ensuite. On the opposite side of the home you will find 2 more bedrooms another 4 pc bathroom. Don't miss out on country living under \$400,000!



#### **Essential Information**

MLS® # E4422690 Price \$399,000

Bedrooms 3

Bathrooms 2.00

Full Baths 2

Square Footage 1,214

Acres 10.01

Year Built 1998

Type Rural







Sub-Type Detached Single Family

Style Bungalow

Status Active

## **Community Information**

Address 7418 Twp Rd 510

Area Rural Parkland County

Subdivision None

City Rural Parkland County

County ALBERTA

Province AB

Postal Code T0C 1Z0

#### **Amenities**

Features Deck

#### Interior

Interior Features ensuite bathroom

Heating Forced Air-1, Natural Gas

Stories 1

Has Basement Yes

Basement None, No Basement

#### **Exterior**

Exterior Features Fenced, Hillside

Foundation Piling

#### **Additional Information**

Date Listed February 24th, 2025

Days on Market 68

Zoning Zone 90

DATA IS DEEMED RELIABLE BUT IS NOT GUARANTEED ACCURATE BY THE REALTORS® ASSOCIATION OF EDMONTON. COPYRIGHT 2025 BY THE REALTORS® ASSOCIATION OF EDMONTON. ALL RIGHTS RESERVED. Trademarks are owned or con