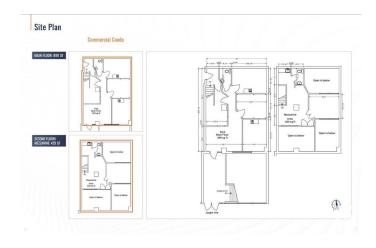

### \$625,000

0 Bedroom, 0.00 Bathroom, Retail on 0.00 Acres

Downtown (Edmonton), Edmonton, AB

Visit the Listing Brokerage (and/or listing REALTOR®) website to obtain additional information. Cambridge Lofts Commercial Condo is an exceptional property located on Jasper Avenue, one of Edmonton's most prominent and bustling streets, offering high visibility and easy access to key amenities. Situated in the heart of the downtown core and surrounded by office buildings, retail spaces, and residential developments, this location benefits from a steady flow of pedestrian traffic and a vibrant entertainment district.

#### **Essential Information**

MLS® # E4422068 Price \$625,000

Bathrooms 0.00
Acres 0.00
Year Built 1968
Type Retail
Status Active