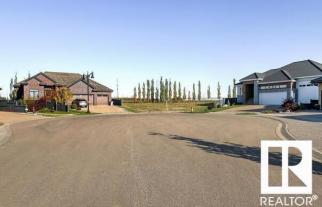

### \$359,000

0 Bedroom, 0.00 Bathroom, Rural on 0.24 Acres

Royal Oaks\_LEDU, Rural Leduc County, AB

0.240 ACRE LOT IN ROYAL OAKS PHASE 1 , is a wonderful UPSCALE ESTATE COMMUNITY just SOUTH OF EDMONTON & less than 5 minutes to Beaumont, South Common, the QE II & it offers quick access to the Anthony Henday! Check out this amazing, PIE SHAPED LOT that just happens to be one of the LARGEST LOTS in the entire subdivision, LOT LOCATED IN IN A CUL-DE-SAC CRESCENT BACKING ON TO GREEN SPACE. Offering a great location, PERFECT FOR FAMILIES with a real COMMUNITY FEEL to the area it was designed & developed with NATURALLY LANDSCAPED GREEN SPACES, PONDS, PARKS & WALKING TRAILS. ROYAL OAKS can offer you a LARGER LOT than can typically be found in newer subdivisions. CHILDREN are BUSED INTO BEAUMONT for schools offering, French, English, Catholic & Protestant education choices. In addition, the EDMONTON INTERNATIONAL AIRPORT (EIA) is located approximately 10 minutes South West of ROYAL OAKS! THIS IS THE PERFECT PLACE TO BUILD YOUR DREAM HOME! No GST applicable .