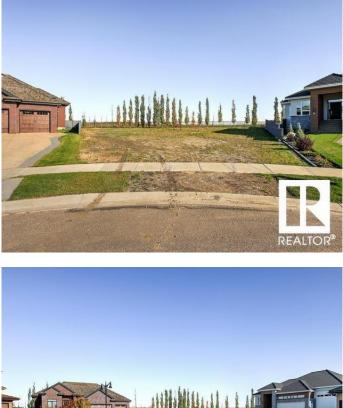

### \$359,000

0 Bedroom, 0.00 Bathroom, Rural on 0.24 Acres

Royal Oaks\_LEDU, Rural Leduc County, AB

0.240 ACRE LOT IN ROYAL OAKS PHASE 1 , is a wonderful UPSCALE ESTATE COMMUNITY just SOUTH OF EDMONTON & less than 5 minutes to Beaumont, South Common, the QE II & it offers quick access to the Anthony Henday! Check out this amazing, PIE SHAPED LOT that just happens to be one of the LARGEST LOTS in the entire subdivision, LOT LOCATED IN IN A CUL-DE-SAC CRESCENT BACKING ON TO GREEN SPACE. Offering a great location, PERFECT FOR FAMILIES with a real COMMUNITY FEEL to the area it was designed & developed with NATURALLY LANDSCAPED GREEN SPACES, PONDS, PARKS & WALKING TRAILS. ROYAL OAKS can offer you a LARGER LOT than can typically be found in newer subdivisions. CHILDREN are BUSED INTO BEAUMONT for schools offering, French, English, Catholic & Protestant education choices. In addition, the EDMONTON INTERNATIONAL AIRPORT (EIA) is located approximately 10 minutes South West of ROYAL OAKS! THIS IS THE PERFECT PLACE TO BUILD YOUR DREAM HOME! No GST applicable .