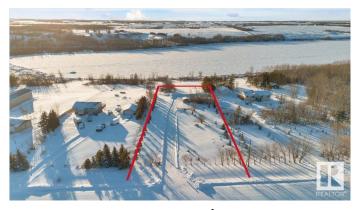

#### \$180,000

0 Bedroom, 0.00 Bathroom, Rural on 1.36 Acres

Lily Lake Estates\_MSTU, Rural Sturgeon County, AB

Don't miss the opportunity to build your home on this 1.36 Acre lot that backs onto Lily Lake - great sloping topograhy suitable for a walk-out! Paved roads all the way to the subdivision. Shoreline is owned by the County but there are a couple areas to access the lake with non-motorized vehicles.

Exterior Features Lake View, Sloping Lot