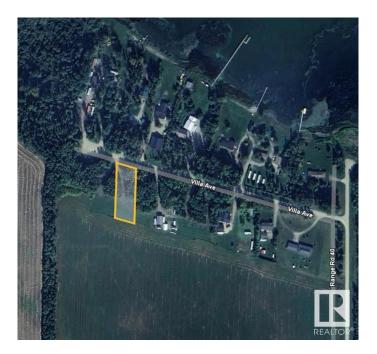

## \$69,900

0 Bedroom, 0.00 Bathroom, Rural on 0.50 Acres

Thibault Settlement, Rural Lac Ste. Anne County, AB

AMAZING OPPORTUNITY AT A GREAT PRICE!! PRIVATE PARTIAL TREED WITH CLEARED DRIVEWAYS AND BUILDING SITE. THIS HALF-ACRE PARCEL JUST LOCATED OFF THE SOUTH SHORES OF LAC STE ANNE. MINUTES TO ALBERTA BEACH & A SHORT DRIVE TO DARWELL. THIS LOT/AREA IS A MUNICIPAL RESERVE ADJACENT TO FARM FIELD DIRECTLY BEHIND. CLEARED ON THE SOUTH END, BUT LINED WITH FOREST ON THE NORTH PERIMETER FOR PRIVACY! THIS FABULOUS LOT FEATURES PATHWAYS LEADING TO THE LAKE, POWER & GAS AVAILABLE AT PROPERTY LINE. THE PERFECT (SHORT DRIVE FROM EDMONTON) WEEKEND GETAWAY SPOT CLOSE TO WATER AMENITIES OR BUILD YOUR DREAM GETAWAY LAKE HOUSE OR EVEN PARK AN RV / TRAVEL TRAILER AND **ENJOY ALL RECREATIONAL ACTIVITIES** THAT LAC STE ANNE & ALBERTA BEACH COMMUNITY HAS TO OFFER. 1 MORE ADJACENT LOT ALSO AVAILABLE FOR **EVEN A MORE SPACE OR BIGGER HOME!** LOT SIZE 96' x 232' APPROX. CR3 zoning generally allows for single-family dwellings, recreational use (including RVs), and potentially livestock or horses.

## **Community Information**

Address Lot 9 54426 Rge Rd 40

Area Rural Lac Ste. Anne County

Subdivision Thibault Settlement

City Rural Lac Ste. Anne County

County ALBERTA

Province AB

Postal Code T0E 0E0

### **Exterior**

Exterior Features Beach Access, Boating, Cul-De-Sac, Flat Site, Golf Nearby, Lake

Access Property, Lake View, Level Land, No Through Road, Private

Setting, Recreation Use, Shopping Nearby