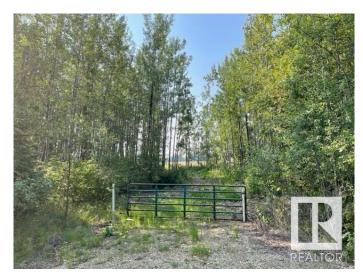

## \$69,900

0 Bedroom, 0.00 Bathroom, Rural on 0.50 Acres

Thibault Settlement, Rural Lac Ste. Anne County, AB

AMAZING OPPORTUNITY AT A GREAT PRICE!! PRIVATE PARTIAL TREED WITH CLEARED DRIVEWAYS AND BUILDING SITE. THIS HALF-ACRE PARCEL JUST LOCATED OFF THE SOUTH SHORES OF LAC STE ANNE. MINUTES TO ALBERTA BEACH & A SHORT DRIVE TO DARWELL. THIS LOT/AREA IS A MUNICIPAL RESERVE ADJACENT TO FARM FIELD DIRECTLY BEHIND. CLEARED ON THE SOUTH END, BUT LINED WITH FOREST ON THE NORTH PERIMETER FOR PRIVACY! THIS FABULOUS LOT FEATURES PATHWAYS LEADING TO THE LAKE, POWER & GAS AVAILABLE AT PROPERTY LINE. THE PERFECT (SHORT DRIVE FROM EDMONTON) WEEKEND GETAWAY SPOT CLOSE TO WATER AMENITIES OR BUILD YOUR DREAM GETAWAY LAKE HOUSE OR EVEN PARK AN RV / TRAVEL TRAILER AND **ENJOY ALL RECREATIONAL ACTIVITIES** THAT LAC STE ANNE & ALBERTA BEACH COMMUNITY HAS TO OFFER. 1 MORE ADJACENT LOT ALSO AVAILABLE FOR **EVEN A MORE SPACE OR BIGGER HOME!** LOT SIZE 96' x 232' APPROX. CR3 zoning generally allows for single-family dwellings, recreational use (including RVs), and potentially livestock or horses.

### **Exterior**

Exterior Features Beach Access, Boating, Cul-De-Sac, Flat Site, Golf Nearby, Lake

Access Property, Lake View, Level Land, No Through Road, Private

Setting, Recreation Use, Shopping Nearby