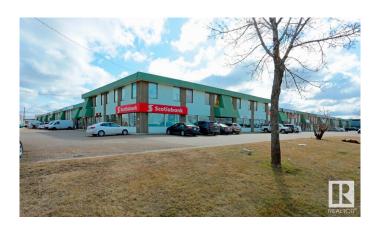

# **\$0 - 6025a 86 Street, Edmonton**

MLS® #E4420782

### \$0

0 Bedroom, 0.00 Bathroom, Office on 0.00 Acres

Davies Industrial West, Edmonton, AB

8,062 sq.ft.± available for sublease in an easily accessible south side location with exposure to Wagner Road and signage opportunities. Low operating costs make it suitable for sports/fitness facilities, classroom or group space, and collaborative office users.

## **Exterior**

Exterior Mixed

Construction Mixed