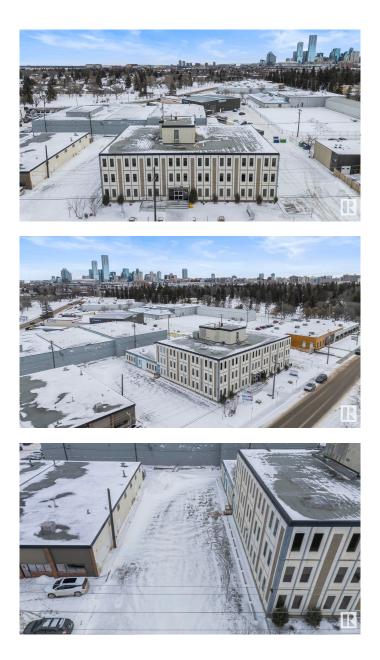

### \$0

0 Bedroom, 0.00 Bathroom, Office on 0.00 Acres

Queen Mary Park, Edmonton, AB

The Beaufort Building offers a premier office leasing opportunity in central Edmonton, providing businesses with a professional and well-connected workspace. This three-story office building features 28,420 SF of available space, with flexible floor plans to accommodate various business needs. The main floor offers 9,176 SF, the second floor 9,618 SF, and the third floor 9,626 SF, making it ideal for professional services, medical offices, or corporate headquarters. With ample surface parking and easy access to major roadways, public transit, and downtown Edmonton, the Beaufort Building ensures a convenient and accessible location for tenants and clients. Designed to support productivity and efficiency, the Beaufort Building provides move-in ready options as well as customizable spaces to suit business requirements. The surrounding area offers a variety of amenities, including restaurants, cafés, and retail services, enhancing convenience for employees and visitors.