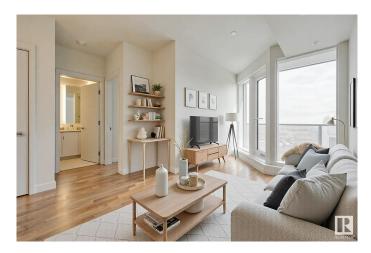

ty in a â€~like-new' condition. Favorite Features - U-Shape Kitchen with Extra Upper Cabinets, Caesarstone Counters with Seating and Integrated Bosch Appliances. Modern Luxuries - Floor-to-Ceiling Windows, Natural Wood Floors (no carpet), Tile Surround in Bath, Convenient In-Suite Laundry, and Individual Temperate Control (heat/ac). There's More - ICE District's central location encourages a walk-indoors experience with pedway access to Rogers Place, the financial core, groceries, public transit + so much more. Residents enjoy a variety of JW Marriott's shared facilities, including an indoor pool, steam room and ARCHETYPE Fitness Facility. Additional services include 24/7 concierge/security presence, private resident's lounge, outdoor dog-run and numerous dining choices at your doorstep!







Built in 2019

## **Essential Information**

MLS® # E4420152 Price \$370,300

| Bedrooms                                                                                                                           | 1                                                                                                                                                                                                                                                                                                                                                                               |  |
|------------------------------------------------------------------------------------------------------------------------------------|--------------------------------------------------------------------------