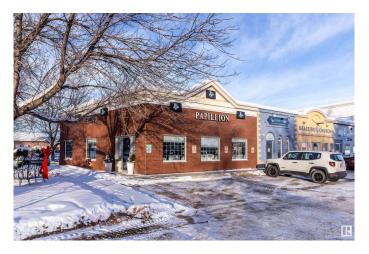

# \$490,000 - 161 Liberton Drive, St. Albert

MLS® #E4419770

# \$490,000

0 Bedroom, 0.00 Bathroom, Retail on 0.00 Acres

Lacombe Park, St. Albert, AB

Great investment opportunity! Amazing location for this commercial condo unit in a sought-after and high-traffic location.

Currently, a hair salon is being operated in the property. This property offers a total of 1,232 square feet of space. Just a block from St.

Albert Trail, and easy access to Anthony Henday, this property is close to banks, the Sturgeon Hospital, Costco, Wal-Mart, etc.