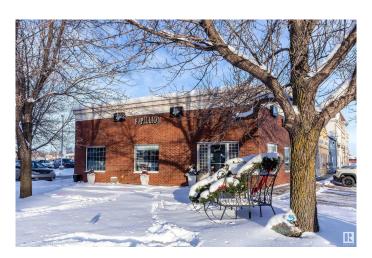

# \$490,000 - 161 Liberton Drive, St. Albert

MLS® #E4419770

# \$490,000

0 Bedroom, 0.00 Bathroom, Retail on 0.00 Acres

Lacombe Park, St. Albert, AB

Great investment opportunity! Amazing location for this commercial condo unit in a sought-after and high-traffic location.

Currently, a hair salon is being operated in the property. This property offers a total of 1,232 square feet of space. Just a block from St.

Albert Trail, and easy access to Anthony Henday, this property is close to banks, the Sturgeon Hospital, Costco, Wal-Mart, etc.