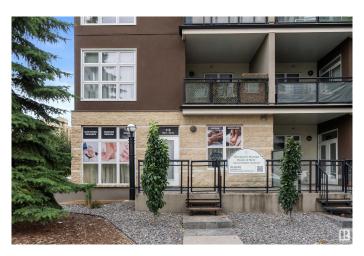

### \$327,000

0 Bedroom, 0.00 Bathroom, Retail on 0.00 Acres

Westmount, Edmonton, AB

UNBELIEVABLE OPPORTUNITY â€" PRICED TO MOVE! Don't miss your chance to DOMINATE one of Edmonton's HOTTEST commercial zones with this PRIME CORNER UNIT in the ultra-trendy Glenora Gates, in the heart of the red-hot Brewery District. This space features GROUND-LEVEL STREET EXPOSURE in a HIGH-TRAFFIC LOCATION. It provides the visibility your brand needs to thrive, making it ideal for a coffee shop, boutique, restaurant, or professional office. PRICE JUST SLASHED! The space is ready for immediate action with four rooms, a full bathroom, a reception/waiting area, and direct street access. You also benefit from 2 TITLED UNDERGROUND PARKING STALLS, ample visitor parking, flexible DC1 zoning, and immediate occupancy. Commercial gems like this in Glenora move FASTâ€"ACT NOW before it's gone and secure a RARE, HIGH-IMPACT SPACE built for success!

#### **Essential Information**

MLS® # E4419334 Price \$327,000

Bathrooms 0.00
Acres 0.00
Year Built 2003

Type Retail Status Active