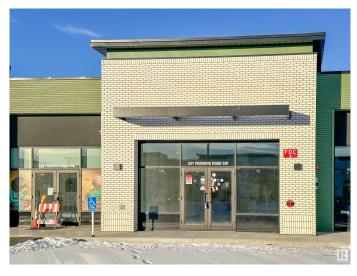

## \$624,000

0 Bedroom, 0.00 Bathroom, Retail on 0.00 Acres

Ellerslie Industrial, Edmonton, AB

This 1,248 SF unit is a versatile space suitable for retail, professional, health, or office use, with permitted uses that cater to a variety of business needs. Located in a brand-new commercial complex with high visibility on Parsons Road, the unit is available for sale or lease, offering flexibility for entrepreneurs and businesses. Enjoy prime access to Ellerslie Road, South Edmonton Common, and Anthony Henday Drive, along with ample parking and excellent signage opportunities. This is an exceptional opportunity to establish your business in a bustling, high-traffic location.

## **Community Information**

| Address | 331 Parsons Rd |
|---------|----------------|
| Area    | Edmonton       |

| Subdivision | Ellerslie Industrial |
|-------------|----------------------|
| City        | Edmonton             |
| County      | ALBERTA              |
| Province    | AB                   |
| Postal Code | T6X 3B9              |
|             |                      |