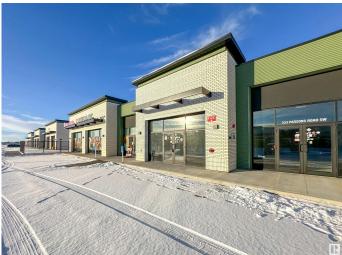

## \$624,000

0 Bedroom, 0.00 Bathroom, Retail on 0.00 Acres

Ellerslie Industrial, Edmonton, AB

This 1,248 SF unit is a versatile space suitable for retail, professional, health, or office use, with permitted uses that cater to a variety of business needs. Located in a brand-new commercial complex with high visibility on Parsons Road, the unit is available for sale or lease, offering flexibility for entrepreneurs and businesses. Enjoy prime access to Ellerslie Road, South Edmonton Common, and Anthony Henday Drive, along with ample parking and excellent signage opportunities. This is an exceptional opportunity to establish your business in a bustling, high-traffic location.

## **Community Information**

| Address | 331 Parsons Rd |
|---------|----------------|
| Area    | Edmonton       |

| Subdivision | Ellerslie Industrial |
|-------------|----------------------|
| City        | Edmonton             |
| County      | ALBERTA              |
| Province    | AB                   |
| Postal Code | T6X 3B9              |
|             |                      |