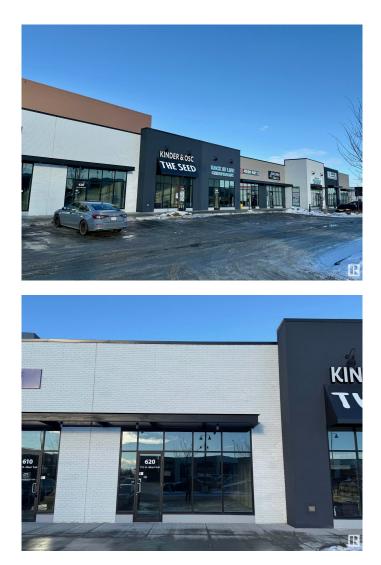

#### \$657,000

0 Bedroom, 0.00 Bathroom, Retail on 0.00 Acres

Erin Ridge North, St. Albert, AB

Located in Erin Ridge Retail Plaza, this 1,378 sq. ft. retail space offers prime positioning within a shopping center along St. Albert Trail. Benefit from excellent exposure to an average of 40,226 vehicles daily, high-visibility signage opportunities, and convenient access to 227 parking stalls. Surrounded by an established tenant mix, including Cure MD, Erin Ridge Children's Academy, Wild Wing, Fast Fired by Carbone, Basha Donair, and Tandoori Fusion, this property is ideal for a wide range of uses under CC Corridor Commercial Zoning.