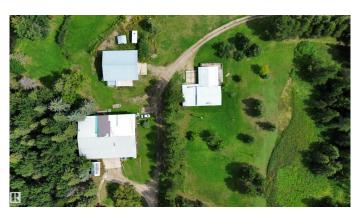

## \$940.000

3 Bedroom, 2.50 Bathroom, 1,515 sqft Rural on 142.41 Acres

None, Rural Parkland County, AB

142 Acres- Large 3 level split home with 3 Bedrooms, Large living room, Family room, Laundry Room, Newer Windows, Furnace and Hot Water Tank, double car garage (27X22) 220 wiring, Heated and more. 1 Shop- 48 X 40 other Shop 78 X 61. Pond on property has been stocked in previous years. Wabamun Provincial Park right across the highway. Easy Access to Highway. Great Land with lots of Recreational potential for outdoor activity. The Pond allows for a great place to picnic or set up a great campfire.

### **Exterior**

Exterior Wood

Exterior Features Fenced, Flat Site, Landscaped, Picnic Area, Recreation Use, Schools,

Shopping Nearby, Subdividable Lot, Treed Lot

Construction Wood

Foundation Concrete Perimeter