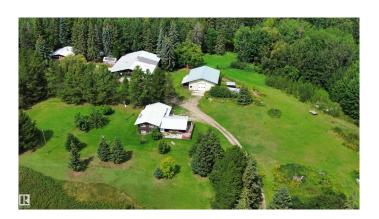

## \$940.000

3 Bedroom, 2.50 Bathroom, 1,515 sqft Rural on 142.41 Acres

None, Rural Parkland County, AB

142 Acres- Large 3 level split home with 3 Bedrooms, Large living room, Family room, Laundry Room, Newer Windows, Furnace and Hot Water Tank, double car garage (27X22) 220 wiring, Heated and more. 1 Shop- 48 X 40 other Shop 78 X 61. Pond on property has been stocked in previous years. Wabamun Provincial Park right across the highway. Easy Access to Highway. Great Land with lots of Recreational potential for outdoor activity. The Pond allows for a great place to picnic or set up a great campfire.

### **Exterior**

Exterior Wood

Exterior Features Fenced, Flat Site, Landscaped, Picnic Area, Recreation Use, Schools,

Shopping Nearby, Subdividable Lot, Treed Lot

Construction Wood

Foundation Concrete Perimeter