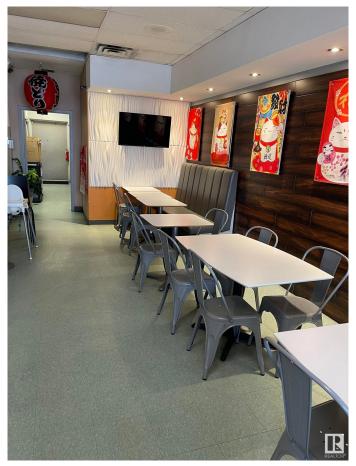

## \$123,800

0 Bedroom, 0.00 Bathroom, Business on 0.00 Acres

Killarney, Edmonton, AB

This WELL known business located in a busy strip mall. High traffic area. Serving REMEN, BUBBLE TEA.... Business is pretty steady with lots of take out and on line orders. Simple menu and easy to operate. It has great potential to add more items and increase the sales. Don't miss it!!