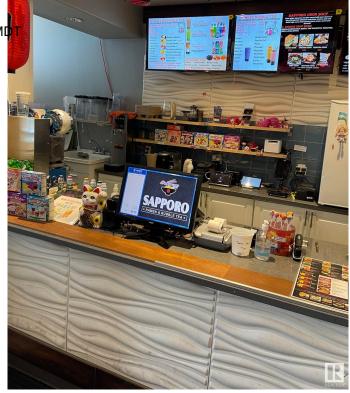

## \$123,800

0 Bedroom, 0.00 Bathroom, Business on 0.00 Acres

Killarney, Edmonton, AB

This WELL known business located in a busy strip mall. High traffic area. Serving REMEN, BUBBLE TEA.... Business is pretty steady with lots of take out and on line orders. Simple menu and easy to operate. It has great potential to add more items and increase the sales. Don't miss it!!