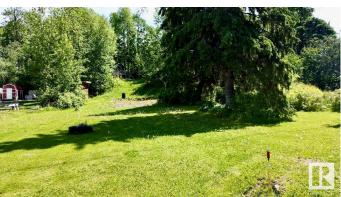

## \$449,900

0 Bedroom, 0.00 Bathroom, Rural on 0.30 Acres

Wabamun Beach, Rural Parkland County, AB

Welcome to this remarkable .297-acre property, cherished for generations and now ready for new adventures. It features a drilled well, a holding tank, and previously had power, which can be reconnected. There are many options for a build spot, whether you desire a walk-out or bungalow. A charming children's playhouse is also on site, perfect for little ones. The property offers lakefront access, thanks to the public access point between you and the lake. The waters are calm in this bay, making it perfect for kayaking and other water activities, as there is a speed limit for motorized boats up to the trestle and the larger part of the lake. Conveniently located off Hwy 16 in Wabamun Beach, it's an easy commute to the capital city and nearby amenities. Don't miss this opportunity to create lasting memoriesâ€"discover the adventures and joys of lakeside living today!

## **Essential Information**

MLS® # E4417031

Price \$449,900

Bathrooms 0.00

Acres 0.30

Type Rural

Sub-Type Vacant Lot/Land

Status Active