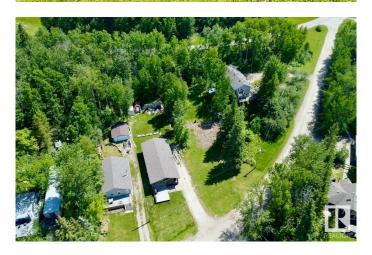

## \$449,900

0 Bedroom, 0.00 Bathroom, Rural on 0.30 Acres

Wabamun Beach, Rural Parkland County, AB

Welcome to this remarkable .297-acre property, cherished for generations and now ready for new adventures. It features a drilled well, a holding tank, and previously had power, which can be reconnected. There are many options for a build spot, whether you desire a walk-out or bungalow. A charming children's playhouse is also on site, perfect for little ones. The property offers lakefront access, thanks to the public access point between you and the lake. The waters are calm in this bay, making it perfect for kayaking and other water activities, as there is a speed limit for motorized boats up to the trestle and the larger part of the lake. Conveniently located off Hwy 16 in Wabamun Beach, it's an easy commute to the capital city and nearby amenities. Don't miss this opportunity to create lasting memoriesâ€"discover the adventures and joys of lakeside living today!

## **Community Information**

Address 2 53103 Rge Rd 40

Area Rural Parkland County

Subdivision Wabamun Beach

City Rural Parkland County

County ALBERTA

Province AB

Postal Code T0E 2K0

#### **Exterior**

Exterior Features Beach Access, Boating, Lake Access Property, Lake View, No Through

Road, Park/Reserve, Playground Nearby, Recreation Use, Waterfront

**Property** 