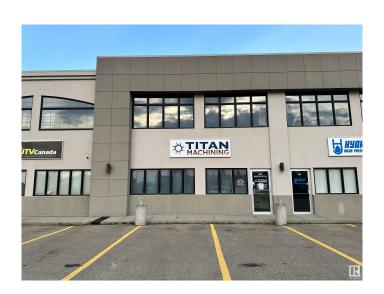

### \$799,000

0 Bedroom, 0.00 Bathroom, Industrial on 0.00 Acres

West Commercial (Leduc), Leduc, AB

High-Visibility Commercial Property zoned General Commercial with Prime Exposure located in Jubilee Business Center. This steel frame building features a reception area, two offices, and a mezzanine level with a convenient kitchenette, making it ideal for a range of professional and commercial endeavors. Total of 3824 square feet: 2882 sq.ft main floor with shared office area & warehouse bay. 942 sq.ft of finished mezzanine space. 10 Ton Crane Ready. LED lighting. 16' (w) X 18' (H) OH door, 26' high ceilings, 3 phase 600V power, radiant heat, floor drain, City water & sewer, natural gas, phone, internet, sprinkler system throughout, security system rough-in. 2 assigned, energized parking stalls with additional customer parking. Located in Leduc, this property benefits from proximity to major transportation routes and amenities, facilitating ease of access and connectivity. An ideal investment opportunity for businesses looking to establish or expand their presence in a vibrant and growing community.