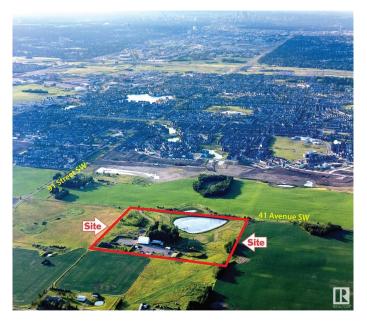

# \$4,000,000 - 8415 41 Avenue, Edmonton

MLS® #E4414733

## **Community Information**

Address 8415 41 Avenue

Area Edmonton

Subdivision Edmonton South East

City Edmonton
County ALBERTA

Province AB

Postal Code T6X 2T9