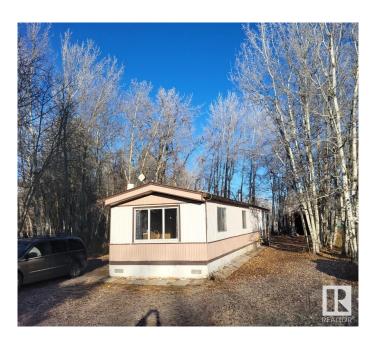

### \$159,900

2 Bedroom, 1.00 Bathroom, 914 sqft Rural on 0.51 Acres

St. Francis, Rural Leduc County, AB

Affordable and full of potential, this mobile home is situated on a spacious 0.51-acre lot, providing ample room for outdoor activities or future improvements. Move-in ready with opportunities to customize to your taste, the home features 2 bedrooms and 1 bathroom with direct access to the main bedroom. A handy insulated storage shed adds extra space for tools or equipment, as well as an out-building at the rear of the property. Low maintenance yard backed by aspen poplars. Conveniently located on pavement near Warburg and just 30 minutes from Leduc, Drayton Valley, and Stony Plain, this property is perfect as a quiet retreat, investment, or starter home.

#### **Essential Information**

MLS® # E4414499 Price \$159,900

Bedrooms 2

Bathrooms 1.00

Full Baths 1

Square Footage 914

Acres 0.51

Year Built 1978

Exterior Modular

Exterior Features Flat Site, Treed Lot

Construction Modular Foundation Block