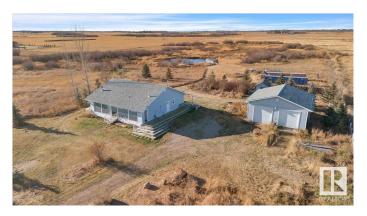

#### \$374,900

3 Bedroom, 2.00 Bathroom, 1,534 sqft Rural on 10.01 Acres

None, Rural Sturgeon County, AB

Amazing property minutes from Redwater! 10 acres with pond! Approximately 3 acres is fenced for pasture. There is a great shop equipped with power and two 9 foot doors and 12 foot ceilings is perfect for someone who loves to work on cars or someone who needs it for their business or hobbies. Home could use some TLC or you can start off building something new. All the utilities are here so create your own vision! There is a pond on the property with a dock! Tons of fruit trees; cherry & pear, honey berry bushes, current and blueberry bushes. Perfect hobby farm location!

Type Rural

Sub-Type Detached Single Family

Style Bungalow

Status Active