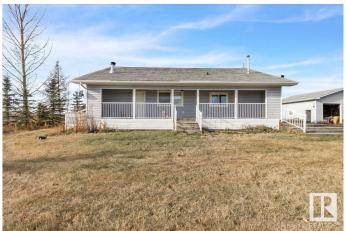

#### \$374,900

3 Bedroom, 2.00 Bathroom, 1,534 sqft Rural on 10.01 Acres

None, Rural Sturgeon County, AB

Amazing property minutes from Redwater! 10 acres with pond! Approximately 3 acres is fenced for pasture. There is a great shop equipped with power and two 9 foot doors and 12 foot ceilings is perfect for someone who loves to work on cars or someone who needs it for their business or hobbies. Home could use some TLC or you can start off building something new. All the utilities are here so create your own vision! There is a pond on the property with a dock! Tons of fruit trees; cherry & pear, honey berry bushes, current and blueberry bushes. Perfect hobby farm location!

#### **Amenities**

Features Crawl Space, Deck, R.V. Storage