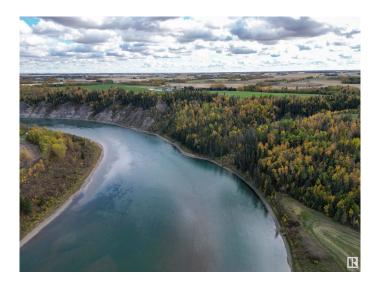

#### \$1,400,000

0 Bedroom, 0.00 Bathroom, Rural on 136.62 Acres

None, Rural Leduc County, AB

Located on the North Saskatchewan River. this prime riverfront land is a rare opportunity just minutes from Devon. Exceptional investment or development potential of 136.62 acres presently used as Agriculture. Expand your portfolio and seize the chance to have your own direct exclusive river access where the open farmland stretches along the water's edge and it's stunning natural beauty. Landscape begins to rise from river valley with roadway thru natural ravine a mixed mature forested hill where visiting wildlife find tranguility. At top of the parcel panoramic elavated river views are so picturesque. Upper level land is producing income from oil/gas revenue and cropped arable land, this corner location allows easy road access for farming operations. Potential growth of agriculture ventures, home, business, recreation where as this versatile property is spacious enough for your own vision. Create your place on the historical North Saskatchewan river, keep it to yourself or share it with others.

### Exterior

Exterior Features Corner Lot, Hillside, Private Setting, River Valley View, River View, Waterfront Property, See Remarks