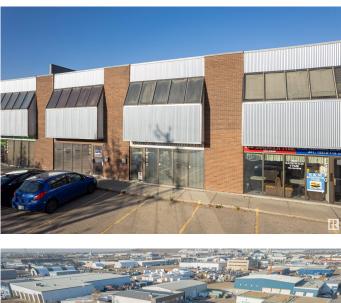

# \$0 - 15612 116 Avenue, Edmonton

MLS® #E4412354

#### **\$0**

0 Bedroom, 0.00 Bathroom, Industrial on 0.00 Acres

Alberta Park Industrial, Edmonton, AB

Discover a prime commercial condo bay FOR LEASE located at 15612 116 Ave, perfect for your business expansion. This versatile space is currently set up as a showroom, featuring ample shelving to display your products. With two levels of office and showroom space, it offers a flexible layout to suit various business needs. The property includes a convenient back entrance with a roll-up door, making loading and unloading a breeze. The second floor boasts large windows that flood the space with natural light, creating an inviting atmosphere for both employees and customers. Located in a thriving area, this condo bay benefits from excellent visibility and accessibility. Whether you're looking to showcase your products, establish an office, or expand your operations, this space offers the ideal foundation for your business.

## **Community Information**

| Address     | 15612 116 Avenue        |
|-------------|-------------------------|
| Area        | Edmonton                |
| Subdivision | Alberta Park Industrial |
| City        | Edmonton                |
| County      | ALBERTA                 |
| Province    | AB                      |
| Postal Code | T5M 3S5                 |