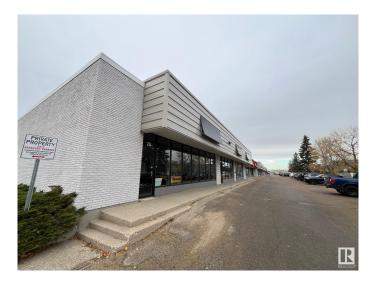

#### **\$0**

0 Bedroom, 0.00 Bathroom, Retail on 0.00 Acres

Blatchford Area, Edmonton, AB

Located just off Kingsway Ave, close to downtown and the growing Blatchford neighborhood, this property offers flexible spaces ranging from 1,500 sq ft to 4,986 sq ft. With ample parking and a diverse tenant mix, these spaces are perfect for businesses seeking convenience, visibility, and access to a growing residential area. Ideal for retail, office, or service businesses. Don't miss out on this great leasing opportunity!

## Exterior

Exterior Block Construction Block