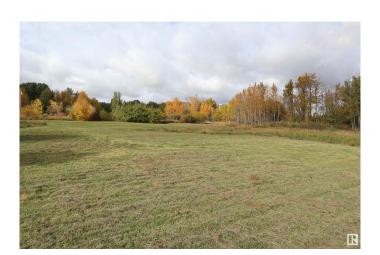

# \$89,900

0 Bedroom, 0.00 Bathroom, Rural on 2.32 Acres

None, Rural Leduc County, AB

2.32 Acres with a drilled well and storage shed. Lots of mature trees for privacy and future building locations. Not far from Warburg and Pigeon Lake. Great property to build your dream home!