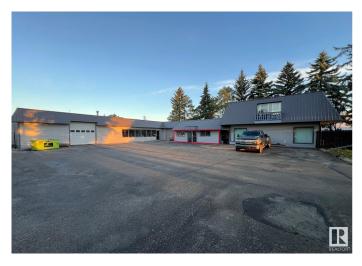

#### \$0

0 Bedroom, 0.00 Bathroom, Retail on 0.00 Acres

Diamond Industrial Park, Spruce Grove, AB

Retail Opportunity! 1,250SF of high exposure retail space in Spruce Grove. located along Golden Spike Rd (11,000 VPD). Can support a wide variety of uses, new HVAC and firewalls in the unit. Open design. Zoned M1 -Industrial.

Built in 1976