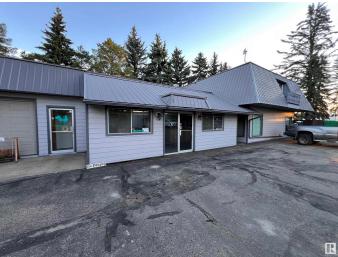

#### \$0

0 Bedroom, 0.00 Bathroom, Retail on 0.00 Acres

Diamond Industrial Park, Spruce Grove, AB

Retail Opportunity! 1,250SF of high exposure retail space in Spruce Grove. located along Golden Spike Rd (11,000 VPD). Can support a wide variety of uses, new HVAC and firewalls in the unit. Open design. Zoned M1 -Industrial.