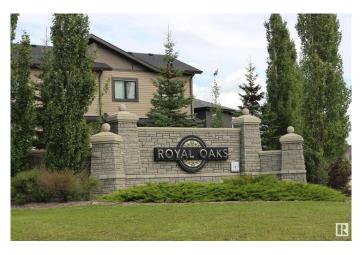

#### \$339,900

0 Bedroom, 0.00 Bathroom, Rural on 0.16 Acres

Royal Oaks\_LEDU, Rural Leduc County, AB

Beautiful pie lot in Royal Oaks with green space & walking trails behind. Inside a cul-de-sac, surrounded by beautiful million dollar homes, ready for you to build your dream home! Municipal water & sewer services in this area, low maintenance living just outside the city. Estimated a 44' building pocket. Excellent location, close to Edmonton International Airport, shopping, golf & Highway 2.

## **Community Information**

Address 3044 59 Avenue

Area Rural Leduc County
Subdivision Royal Oaks\_LEDU

City Rural Leduc County

County ALBERTA

Province AB

Postal Code T4X 0X9