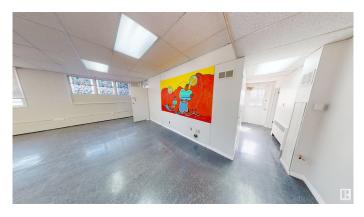

#### \$1,249,000

0 Bedroom, 0.00 Bathroom, Office on 0.00 Acres

Alberta Avenue, Edmonton, AB

Opportunity: Ideal for pharmacy, professional and medical users to occupy up to 6,000 sq.ft. in a community-centric professional building Income in place: Ability to capitalize on stabilized/escalating lease revenue from the established main floor dental office tenant for the next five years Location: Corner site with prime frontage directly onto 95th Street and 117 Avenue Building size: Main Floor: 4,826 sq.ft.±; Second Floor: 4,826 sq.ft.± Total Building Size: 9,654 sq.ft.± (With ability to demise) Access: Transit-oriented property with abundant onsite/street parking available Total Sale Price: \$1,249,000