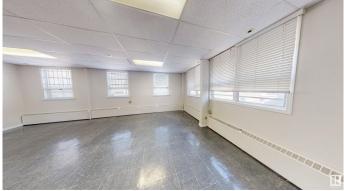

#### \$1,249,000

0 Bedroom, 0.00 Bathroom, Office on 0.00 Acres

Alberta Avenue, Edmonton, AB

Opportunity: Ideal for pharmacy, professional and medical users to occupy up to 6,000 sq.ft. in a community-centric professional building Income in place: Ability to capitalize on stabilized/escalating lease revenue from the established main floor dental office tenant for the next five years Location: Corner site with prime frontage directly onto 95th Street and 117 Avenue Building size: Main Floor: 4,826 sq.ft.±; Second Floor: 4,826 sq.ft.± Total Building Size: 9,654 sq.ft.± (With ability to demise) Access: Transit-oriented property with abundant onsite/street parking available Total Sale Price: \$1,249,000