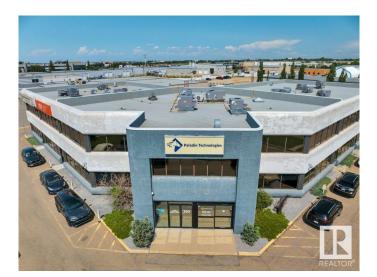

# \$1,326,500 - 4103 97 Street, Edmonton

MLS® #E4405024

## \$1,326,500

0 Bedroom, 0.00 Bathroom, Office on 0.00 Acres

Strathcona Industrial Park, Edmonton, AB

Prominent and high exposure corner unit with abundant natural light. Private main floor entry way. Recently renovated with 6 perimeter offices with lots windows, 3 meeting/breakout rooms, a large executive boardroom, two kitchenettes, washrooms, large open work area with room for multiple work stations! Fully air conditioned. Extensive exterior glazing and interior sky lights throughout. Close proximity to Whitemud Drive, Calgary Trail and Gateway Blvd + access to public transit.

## **Community Information**

| Address     | 4103 97 Street             |
|-------------|----------------------------|
| Area        | Edmonton                   |
| Subdivision | Strathcona Industrial Park |
| City        | Edmonton                   |
| County      | ALBERTA                    |