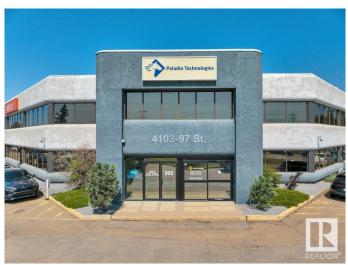

# \$1,326,500 - 4103 97 Street, Edmonton

MLS® #E4405024

## **Community Information**

| Address     | 4103 97 Street             |
|-------------|----------------------------|
| Area        | Edmonton                   |
| Subdivision | Strathcona Industrial Park |
| City        | Edmonton                   |
| County      | ALBERTA                    |