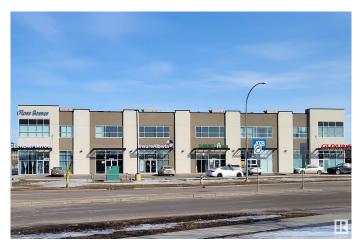

# \$315,000 - 203 6958 76 Avenue, Edmonton

MLS® #E4401253

#### \$315,000

0 Bedroom, 0.00 Bathroom, Office on 0.00 Acres

Girard Industrial, Edmonton, AB

Prime office space available immediately for sale/lease in Regency Argyll Plaza, located in a high-traffic area with excellent visibility at the crossing of Argyll Road and 76 Avenue NW, opposite to Pure Casino. Affordable lease rate, and low common area cost/condo fee, this space is ideal for a wide range of businesses. Ample scrambled parking on site and easy access to major freeways. Can be combined with unit# 201, a 1,098 SF bay for a total of 2,357 SF space. Elevator access and close to stairs. Lots of glazing, facing Argyll Road. Please explore the opportunity to establish your business in this prime location.